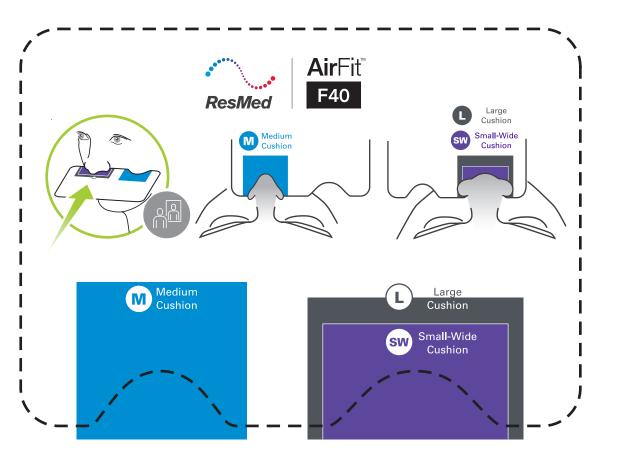

## Actual Size: 148mm (Width) 105mm (Height)

How to use the fitting template:

- 1. Please ensure the template is printed to scale
- 2. Cut out along dotted line
- 3. Refer to diagram on template to determine appropriate cushion size